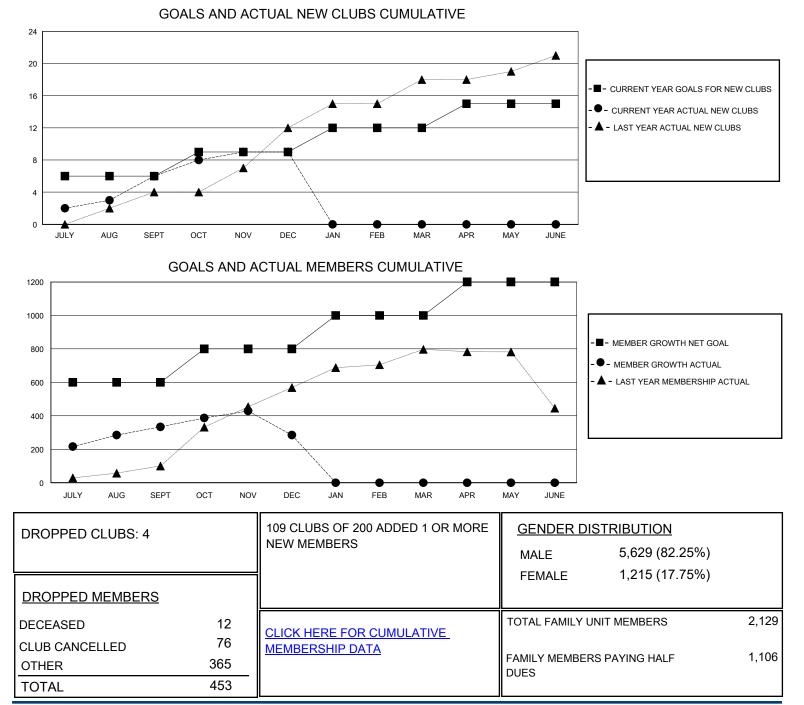

## MONTHLY MEMBERSHIP PROGRESS REPORT

District 318 D

Results as of: 12/31/2023

| GMT:                  |               |           |               |                       |                       |                         | GMT CA                                             |
|-----------------------|---------------|-----------|---------------|-----------------------|-----------------------|-------------------------|----------------------------------------------------|
| Clubs                 |               |           |               | Members               |                       |                         |                                                    |
| RESULTS FOR 2023-2024 |               |           |               | RESULTS FOR 2023-2024 |                       |                         |                                                    |
| QUARTER               | NEW CLUB GOAL | NEW CLUBS | DROPPED CLUBS | QUARTER               | ER GROWTH NET<br>GOAL | MEMBER GROWTH<br>ACTUAL | DROPPED<br>MEMBERS ACTUAL<br>(including transfers) |
| JULY/AUG/SEPT         | 6             | 6         | 0             | JULY/AUG/SEPT         | 600                   | 476                     | 125                                                |
| OCT/NOV/DEC           | 3             | 3         | 4             | OCT/NOV/DEC           | 200                   | 287                     | 328                                                |
| JAN/FEB/MAR           | 3             | 0         | 0             | JAN/FEB/MAR           | 200                   | 0                       | 0                                                  |
| APR/MAY/JUNE          | 3             | 0         | 0             | APR/MAY/JUNE          | 200                   | 0                       | 0                                                  |